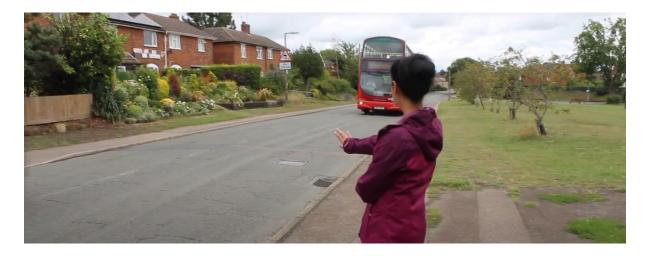

When you see the bus approaching the bus stop, put your hand out to let the driver know you want to get on

The bus will then stop close to the kerb. Please ask the driver if you would like them to lower the step.