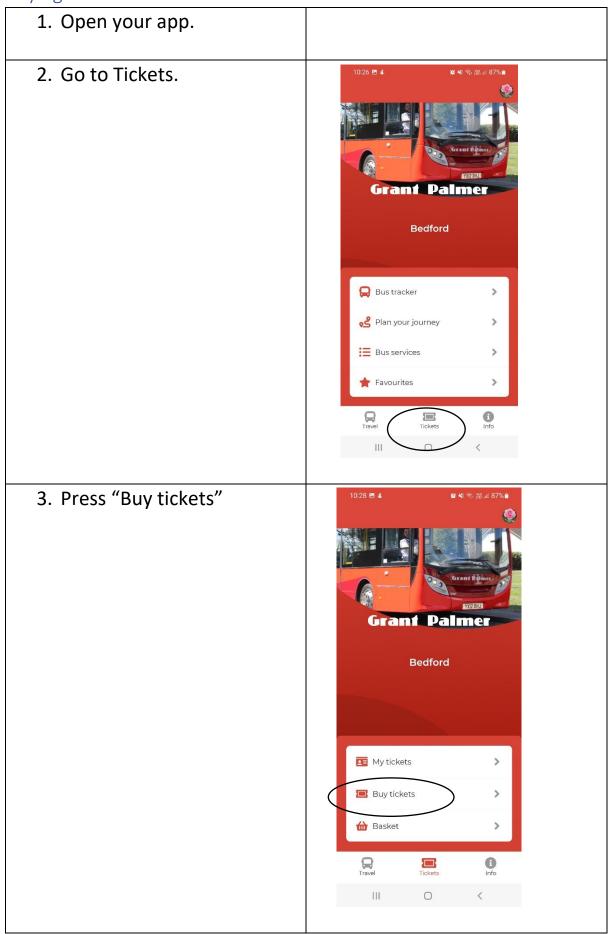

#### How to open your ticket.

| 1. Open your app |  |
|------------------|--|
|------------------|--|

| <ol> <li>Under your purchased<br/>ticket will be "Activate<br/>Button", please press to<br/>activate your ticket.</li> </ol> | Grannt Palmer         Max Service       Textes & Farex       Best Textes       James         Max Department         Max Department       Department         Desttoard       Defended       Defended         Max Department       Defended       Defended                                                                                                                                                                                                                                                                                                                                                                                                                                                                                                                                                                                                                                                                                                                                                                                                                                                                                                    |
|------------------------------------------------------------------------------------------------------------------------------|---------------------------------------------------------------------------------------------------------------------------------------------------------------------------------------------------------------------------------------------------------------------------------------------------------------------------------------------------------------------------------------------------------------------------------------------------------------------------------------------------------------------------------------------------------------------------------------------------------------------------------------------------------------------------------------------------------------------------------------------------------------------------------------------------------------------------------------------------------------------------------------------------------------------------------------------------------------------------------------------------------------------------------------------------------------------------------------------------------------------------------------------------------------------------------------------------------------------------------------------------------------------------------------------------------------------------------------------------------------------------------------------------------------------------------------------------------------------------------------------------------------------------------------------------------------------------------------------------------------------------------------------------------------------------------------------------------------------------------------------------------------------------------------------------------------------------------------------------------------------------------------------------------------------------------------------------------------------------------------------------------------------------------------------|
| 5. Once you activate your<br>ticket, it should look like<br>this                                                             | III 02-UK 46 10:54 62%   M-ticket X     Image: Constraint of the second s |
|                                                                                                                              | Thomas Manship4STSSDSPCH5E570EXP: June 18, 2022 01:59291559DaysHoursMinutesSeconds                                                                                                                                                                                                                                                                                                                                                                                                                                                                                                                                                                                                                                                                                                                                                                                                                                                                                                                                                                                                                                                                                                                                                                                                                                                                                                                                                                                                                                                                                                                                                                                                                                                                                                                                                                                                                                                                                                                                                          |
| <ol> <li>Please note that when you<br/>travel, you will need<br/>internet connection to<br/>access your ticket.</li> </ol>   |                                                                                                                                                                                                                                                                                                                                                                                                                                                                                                                                                                                                                                                                                                                                                                                                                                                                                                                                                                                                                                                                                                                                                                                                                                                                                                                                                                                                                                                                                                                                                                                                                                                                                                                                                                                                                                                                                                                                                                                                                                             |