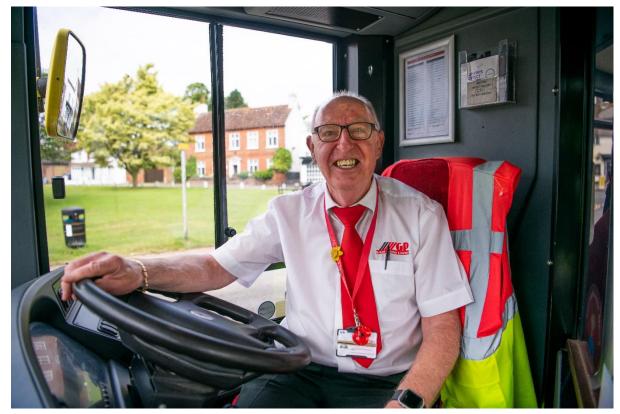

All our drivers wear a white shirt with a red tie and wear an identity lanyard.

When you get on the bus the driver will greet you. [HW1]

If you have a bus pass the driver will ask you to put it on the ticket machine. The ticket machine will make a beep sound and the light will go green. If you need to buy a ticket please ask the driver for help. The driver will sell you a ticket for a single journey, a return or a longer term ticket if you need one.