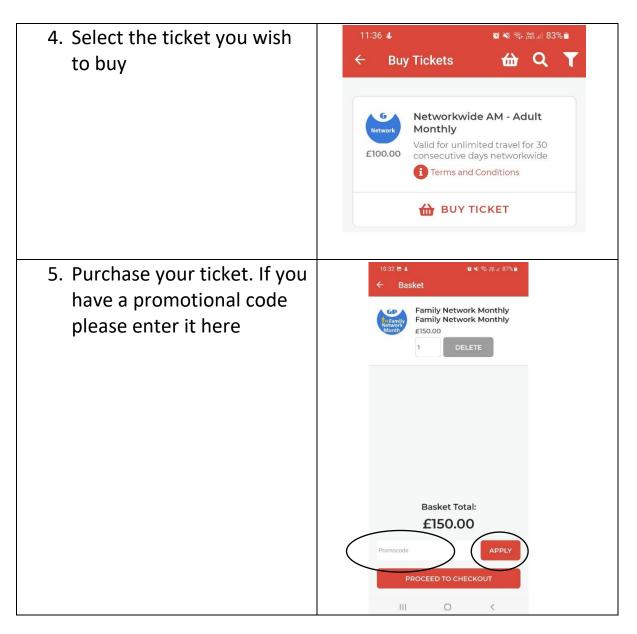

#### How to open your ticket.

| 1. Open your app |  |
|------------------|--|
|------------------|--|

| <ol> <li>Under your purchased<br/>ticket will be "Activate<br/>Button", please press to<br/>activate your ticket.</li> </ol> | Grannt Palmer         Max Service       Textes & Farex       Best Textes       James         Max Department         Max Department       Department         Desttoard       Defended       Defended         Max Department       Defended       Defended                                                                                                                                                                                                                                                                                                                                                                                                                                                                                                                                                                                                                                                                                                                                                                                                                                                                                                    |
|------------------------------------------------------------------------------------------------------------------------------|---------------------------------------------------------------------------------------------------------------------------------------------------------------------------------------------------------------------------------------------------------------------------------------------------------------------------------------------------------------------------------------------------------------------------------------------------------------------------------------------------------------------------------------------------------------------------------------------------------------------------------------------------------------------------------------------------------------------------------------------------------------------------------------------------------------------------------------------------------------------------------------------------------------------------------------------------------------------------------------------------------------------------------------------------------------------------------------------------------------------------------------------------------------------------------------------------------------------------------------------------------------------------------------------------------------------------------------------------------------------------------------------------------------------------------------------------------------------------------------------------------------------------------------------------------------------------------------------------------------------------------------------------------------------------------------------------------------------------------------------------------------------------------------------------------------------------------------------------------------------------------------------------------------------------------------------------------------------------------------------------------------------------------------------|
| 5. Once you activate your<br>ticket, it should look like<br>this                                                             | III 02-UK 46 10:54 62%   M-ticket X     Image: Constraint of the second s |
|                                                                                                                              | Thomas Manship4STSSDSPCH5E570EXP: June 18, 2022 01:59291559DaysHoursMinutesSeconds                                                                                                                                                                                                                                                                                                                                                                                                                                                                                                                                                                                                                                                                                                                                                                                                                                                                                                                                                                                                                                                                                                                                                                                                                                                                                                                                                                                                                                                                                                                                                                                                                                                                                                                                                                                                                                                                                                                                                          |
| <ol> <li>Please note that when you<br/>travel, you will need<br/>internet connection to<br/>access your ticket.</li> </ol>   |                                                                                                                                                                                                                                                                                                                                                                                                                                                                                                                                                                                                                                                                                                                                                                                                                                                                                                                                                                                                                                                                                                                                                                                                                                                                                                                                                                                                                                                                                                                                                                                                                                                                                                                                                                                                                                                                                                                                                                                                                                             |