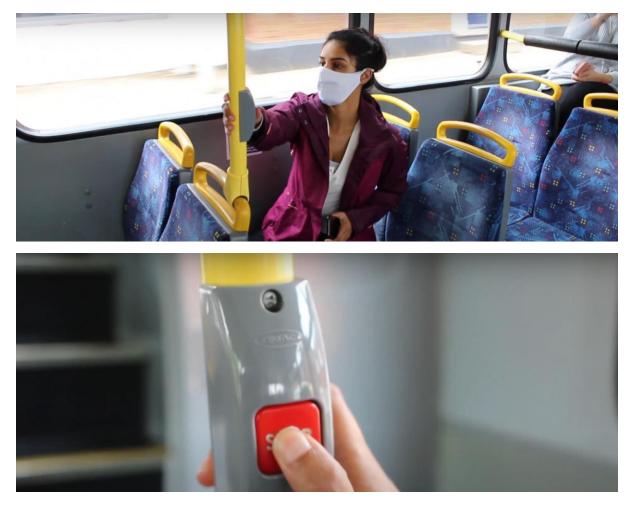

Inside our buses, most have red seats and silver handpoles. There are normally plenty of seats to choose from, but occasionally you may need to sit near someone you don't know.

When you're getting close to your stop press the stop bell[HW2].