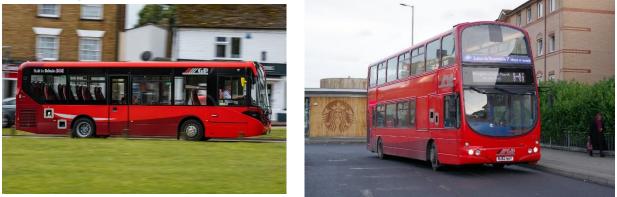

## Travelling with us

Grant Palmer is a local bus company, we provide bus routes across Bedfordshire.

We have single deck and double deck buses.

Our buses are red and burgundy.

Our buses have wheelchair ramps fitted and can raise and lower closer to the pavement.