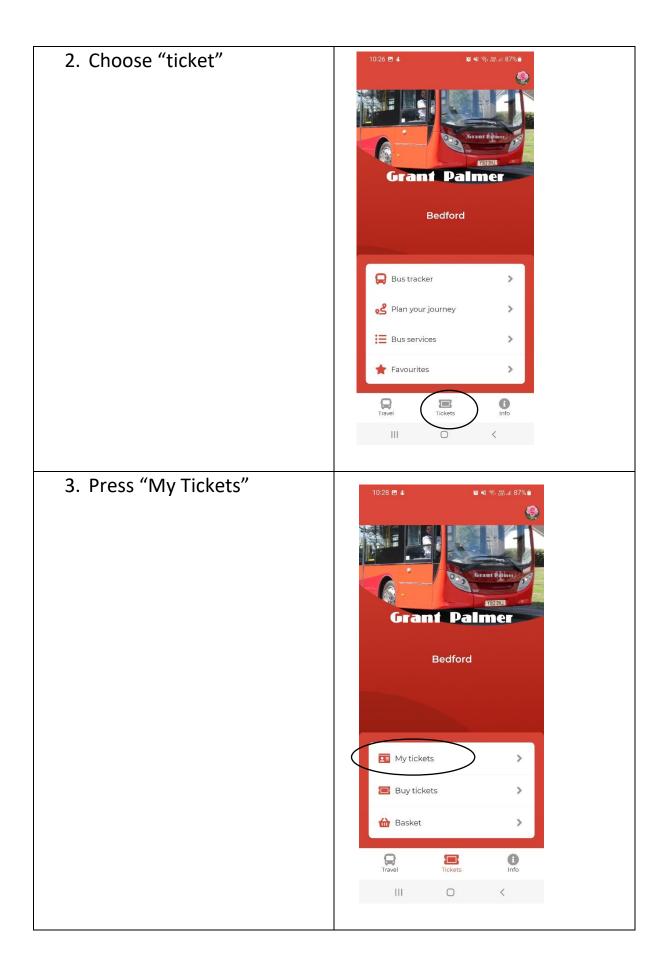

#### How to open your ticket.

| 1. Open your app |  |
|------------------|--|
|------------------|--|

| <ol> <li>Under your purchased<br/>ticket will be "Activate<br/>Button", please press to<br/>activate your ticket.</li> </ol> | Grannt Palmer         Max Service       Textes & Farex       Best Textes       James         Max Department         Max Department       Department         Desttoard       Defended       Defended         Max Department       Defended       Defended                                                                                                                                                                                                                                                                                                                                                                                                                                                                                                                                                                                                                                                                                                                                                                                                                                                                                                    |
|------------------------------------------------------------------------------------------------------------------------------|---------------------------------------------------------------------------------------------------------------------------------------------------------------------------------------------------------------------------------------------------------------------------------------------------------------------------------------------------------------------------------------------------------------------------------------------------------------------------------------------------------------------------------------------------------------------------------------------------------------------------------------------------------------------------------------------------------------------------------------------------------------------------------------------------------------------------------------------------------------------------------------------------------------------------------------------------------------------------------------------------------------------------------------------------------------------------------------------------------------------------------------------------------------------------------------------------------------------------------------------------------------------------------------------------------------------------------------------------------------------------------------------------------------------------------------------------------------------------------------------------------------------------------------------------------------------------------------------------------------------------------------------------------------------------------------------------------------------------------------------------------------------------------------------------------------------------------------------------------------------------------------------------------------------------------------------------------------------------------------------------------------------------------------------|
| 5. Once you activate your<br>ticket, it should look like<br>this                                                             | III 02-UK 46 10:54 62%   M-ticket X     Image: Constraint of the second s |
|                                                                                                                              | Thomas Manship4STSSDSPCH5E570EXP: June 18, 2022 01:59291559DaysHoursMinutesSeconds                                                                                                                                                                                                                                                                                                                                                                                                                                                                                                                                                                                                                                                                                                                                                                                                                                                                                                                                                                                                                                                                                                                                                                                                                                                                                                                                                                                                                                                                                                                                                                                                                                                                                                                                                                                                                                                                                                                                                          |
| <ol> <li>Please note that when you<br/>travel, you will need<br/>internet connection to<br/>access your ticket.</li> </ol>   |                                                                                                                                                                                                                                                                                                                                                                                                                                                                                                                                                                                                                                                                                                                                                                                                                                                                                                                                                                                                                                                                                                                                                                                                                                                                                                                                                                                                                                                                                                                                                                                                                                                                                                                                                                                                                                                                                                                                                                                                                                             |