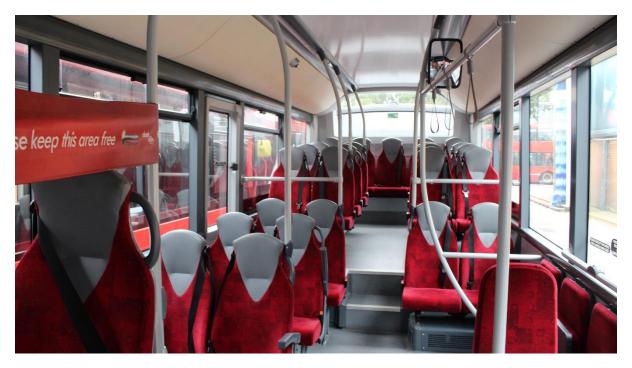

Inside our buses, most have red seats and silver handpoles. There are normally plenty of seats to choose from, but occasionally you may need to sit near someone you don't know.

When you're getting close to your stop press the stop bell[HW2].