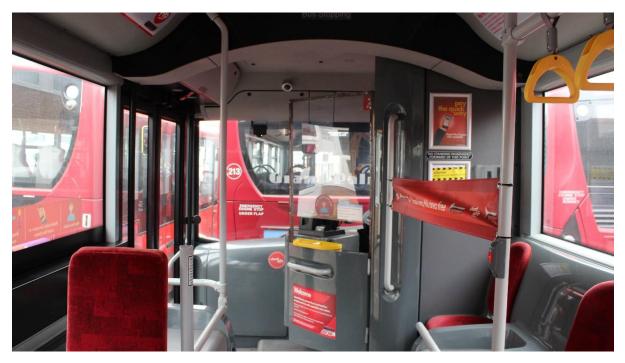

All our drivers wear a white shirt with a red tie and wear an identity lanyard.

When you get on the bus the driver will greet you. [HW1]

If you have a bus pass the driver will ask you to put it on the ticket machine. The ticket machine will make a beep sound and the light will go green. If you need to buy a ticket please ask the driver for help. The driver will sell you a ticket for a single journey, a return or a longer term ticket if you need one.