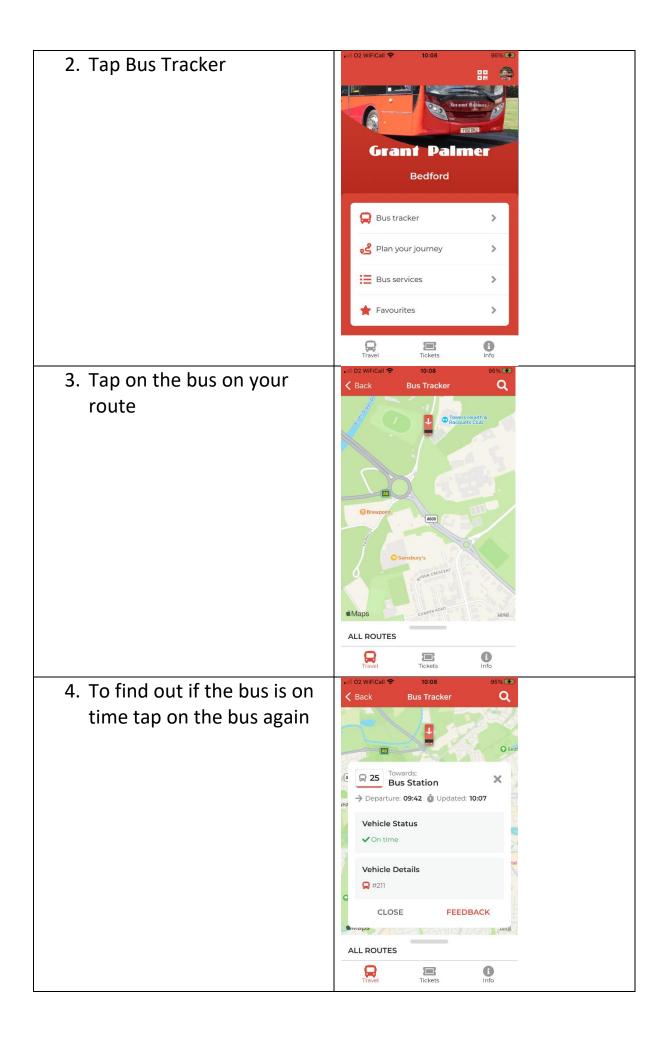

|

# How to track your bus



## Travelling with us



Grant Palmer is a local bus company, we provide bus routes across Bedfordshire.

We have single deck and double deck buses.

Our buses are red and burgundy.

Our buses have wheelchair ramps fitted and can raise and lower closer to the pavement.



When you see the bus approaching the bus stop, put your hand out to let the driver know you want to get on

The bus will then stop close to the kerb. Please ask the driver if you would like them to lower the step.



All our drivers wear a white shirt with a red tie and wear an identity lanyard.

When you get on the bus the driver will greet you. [HW1]



If you have a bus pass the driver will ask you to put it on the ticket machine. The ticket machine will make a beep sound and the light will go green. If you need to b