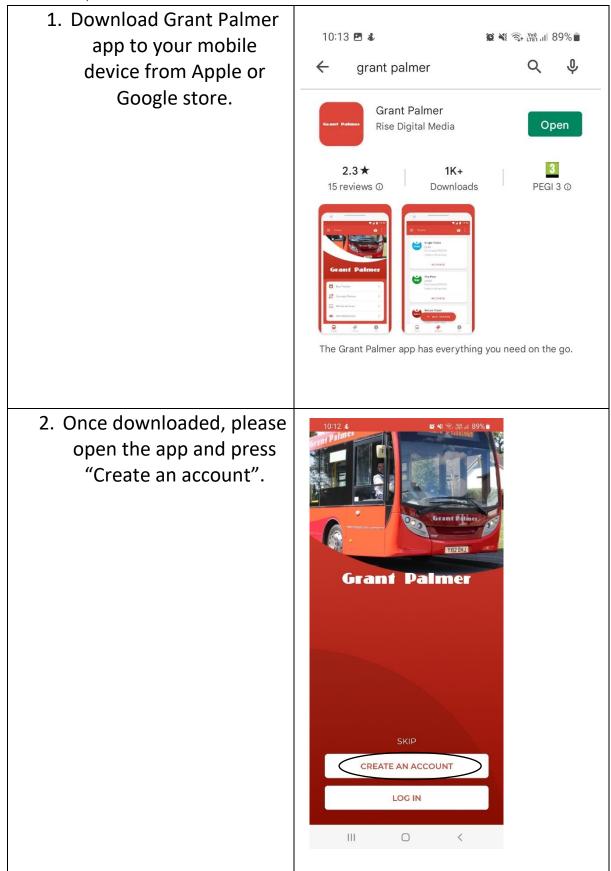

### How to open Grant Palmer account.

| 3. Fill in your details and                                     | 10:25 🌡 🖻 🛛 🔯 💐 😚 成내 87% 🛢                                                                          |
|-----------------------------------------------------------------|-----------------------------------------------------------------------------------------------------|
| press create account.                                           | ← Register                                                                                          |
|                                                                 | First Name                                                                                          |
|                                                                 | First name                                                                                          |
|                                                                 | Last Name                                                                                           |
|                                                                 | Last name                                                                                           |
|                                                                 | Mobile Number                                                                                       |
|                                                                 | Mobile number                                                                                       |
|                                                                 | Email address                                                                                       |
|                                                                 | Email address                                                                                       |
|                                                                 | Password                                                                                            |
|                                                                 | Password                                                                                            |
|                                                                 | Your password must be at least 10 characters long, contain 1 numeric value and 1 special character. |
|                                                                 | Create account                                                                                      |
| <ol> <li>Once you set up the<br/>account and verify,</li> </ol> | 10:26 🖻 ቆ 🛛 📽 🎕 ବିକ 💥 ଲା 87% 🕯<br>← Settings                                                        |
| please set up your profile<br>picture. (You will need           | 9 Your details                                                                                      |
| this to purchase ticket) –                                      | Notifications                                                                                       |
| Go into "your details" to                                       | Settings and information                                                                            |
| add picture.                                                    | Manage payment cards                                                                                |
|                                                                 | Bedford >                                                                                           |
|                                                                 | Change password                                                                                     |
|                                                                 | 🔇 Help 📏                                                                                            |
|                                                                 |                                                                                                     |