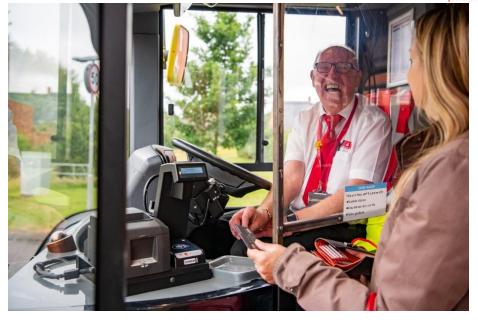

All our drivers wear a white shirt with a red tie and wear an identity lanyard.

When you get on the bus the driver will greet you. [HW1]

If you have a bus pass the driver will ask you to put it on the ticket machine. The ticket machine will make a beep sound and the light will go green. If you need to buy a ticket please ask the driver for help. The driver will sell you a ticket for a single journey, a return or a longer term ticket if you need one.